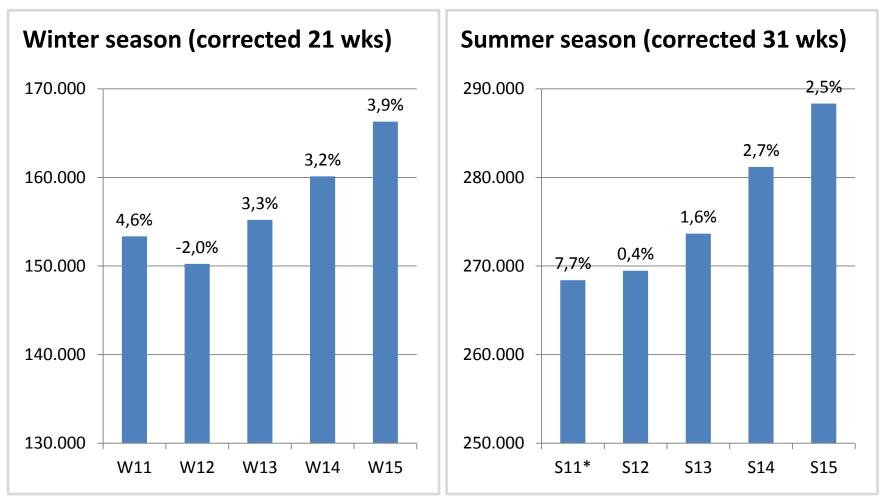

## 3. Realisation commercial aviation

Graphs show actual number of movements (commercial aviation). Percentages show growth w.r.t. previous season. S11 growth has been corrected for ash cloud effects.

|                                                               | Departures | Arrivals and departures |
|---------------------------------------------------------------|------------|-------------------------|
| Available capacity S16                                        | 8.866      | 23.436                  |
| Remaining capacity W15                                        | 795        | 1.179                   |
| Total capacity                                                | 9.661      | 24.615                  |
| Allocated at SAL                                              | 8.741      | 23.268                  |
| Allocated at season start,<br>including non historic<br>slots | 9.666      | 25.305                  |