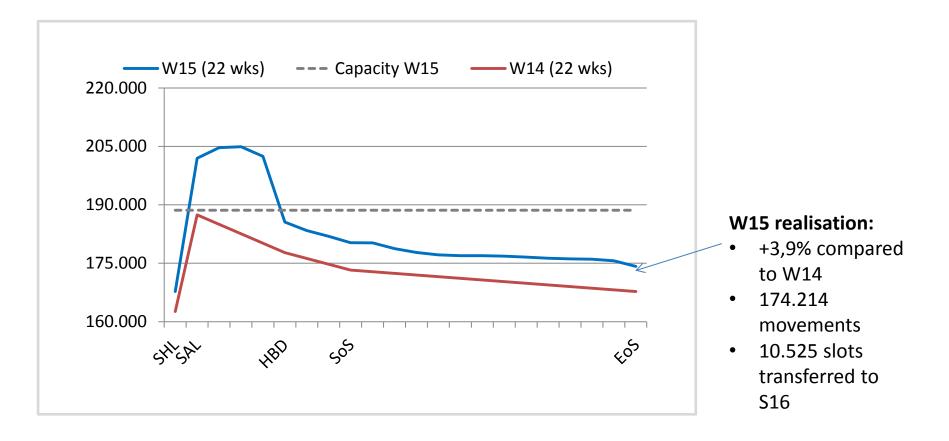

## 3. Realisation commercial aviation

Graphs show actual number of movements (commercial aviation). Percentages show growth w.r.t. previous season. S11 growth has been corrected for ash cloud effects.

|                                                               | Departures | Arrivals and departures |
|---------------------------------------------------------------|------------|-------------------------|
| Available capacity S16                                        | 8.866      | 23.436                  |
| Remaining capacity W15                                        | 795        | 1.179                   |
| Total capacity                                                | 9.661      | 24.615                  |
| Allocated at SAL                                              | 8.741      | 23.268                  |
| Allocated at season start,<br>including non historic<br>slots | 9.666      | 25.305                  |