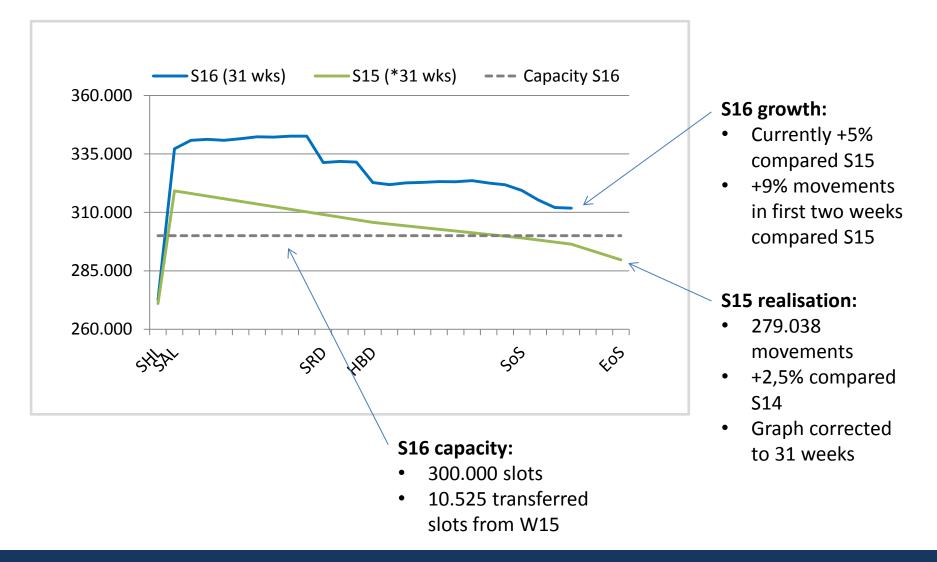

## 3. Realisation commercial aviation

Graphs show actual number of movements (commercial aviation). Percentages show growth w.r.t. previous season. S11 growth has been corrected for ash cloud effects.

|                                                               | Departures | Arrivals and departures |
|---------------------------------------------------------------|------------|-------------------------|
| Available capacity S16                                        | 8.866      | 23.436                  |
| Remaining capacity W15                                        | 795        | 1.179                   |
| Total capacity                                                | 9.661      | 24.615                  |
| Allocated at SAL                                              | 8.741      | 23.268                  |
| Allocated at season start,<br>including non historic<br>slots | 9.666      | 25.305                  |